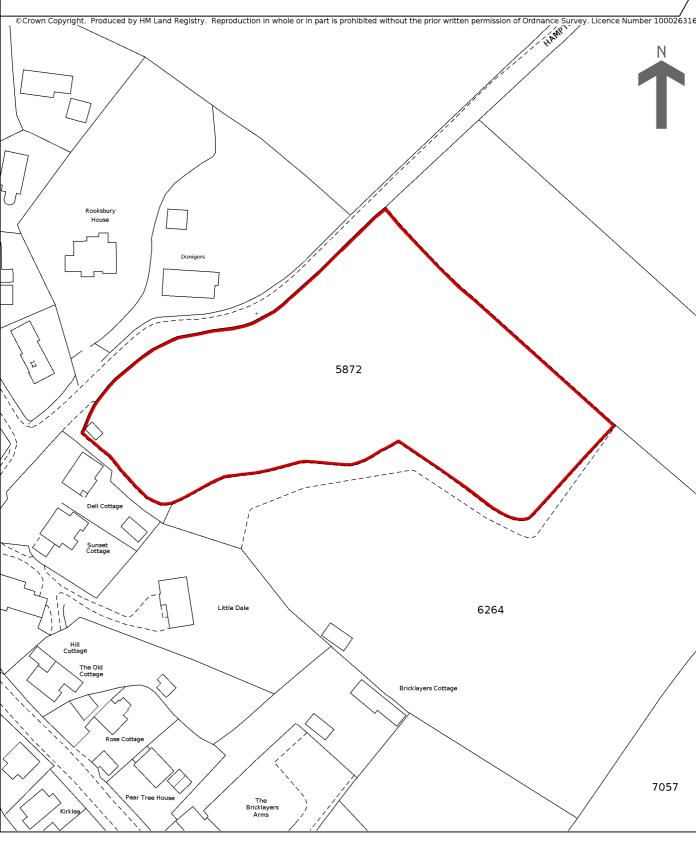

## HM Land Registry Official copy of title plan

Title number HP662021
Ordnance Survey map reference SU5716NE
Scale 1:1250 enlarged from 1:2500
Administrative area Hampshire: Winchester