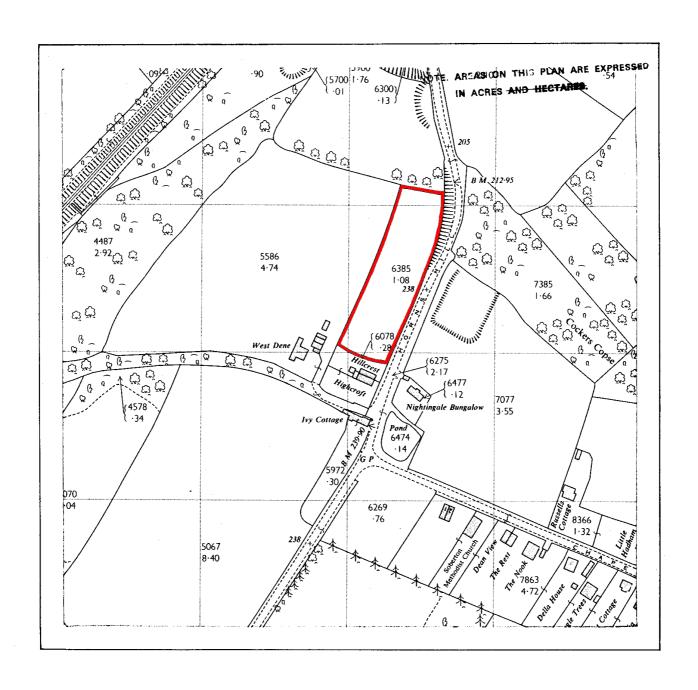

This official copy was delivered electronically and when printed will not be to scale. You can obtain a paper official copy by ordering one from HM Land Registry.

This official copy is issued on 04 June 2025 shows the state of this title plan on 04 June 2025 at 16:31:17. It is admissible in evidence to the same extent as the original (s.67 Land Registration Act 2002). This title plan shows the general position, not the exact line, of the boundaries. It may be subject to distortions in scale. Measurements scaled from this plan may not match measurements between the same points on the ground. This title is dealt with by the HM Land Registry, Weymouth Office.

© Crown copyright. Produced by HM Land Registry. Reproduction in whole or in part is prohibited without the prior written permission of Ordnance Survey. Licence Number AC0000851063.

| H.M. LAND REGISTRY |          | HP 425926    |                  |
|--------------------|----------|--------------|------------------|
|                    |          |              |                  |
| COUNTY HAMPSHIRE   | DISTRICT | WINCHESTER . | ©Crown Copyright |