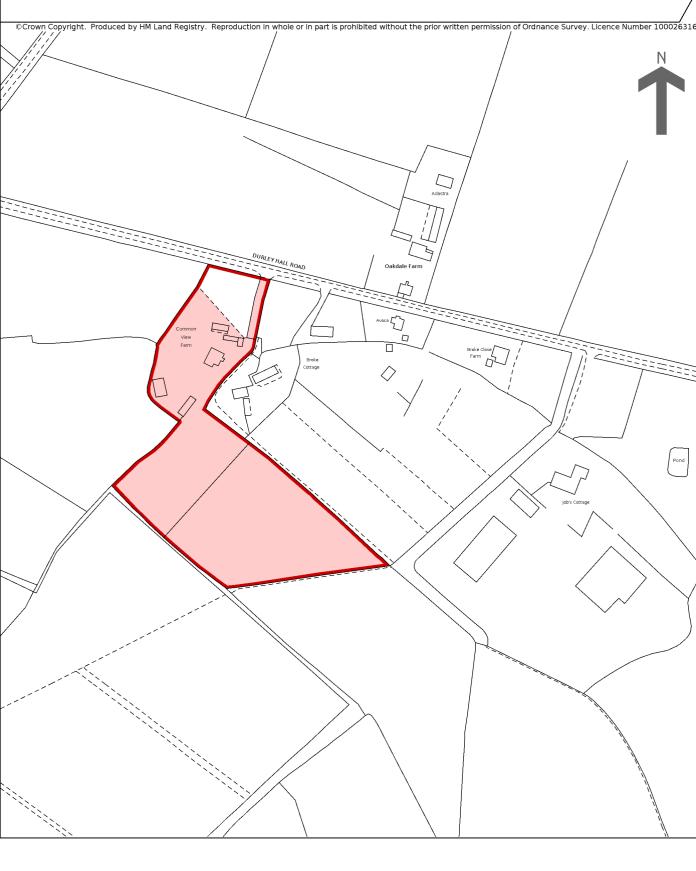

This official copy was delivered electronically and when printed will not be to scale. You can obtain a paper official copy by ordering one from HM Land Registry.

This official copy is issued on 27 January 2022 shows the state of this title plan on 27 January 2022 at 17:02:27. It is admissible in evidence to the same extent as the original (s.67 Land Registration Act 2002). This title plan shows the general position, not the exact line, of the boundaries. It may be subject to distortions in scale. Measurements scaled from this plan may not match measurements between the same points on the ground.

## HM Land Registry Official copy of title plan

Title number **HP582795** Ordnance Survey map reference **SU5118SE** Scale **1:2500** Administrative area **Hampshire : Winchester** 