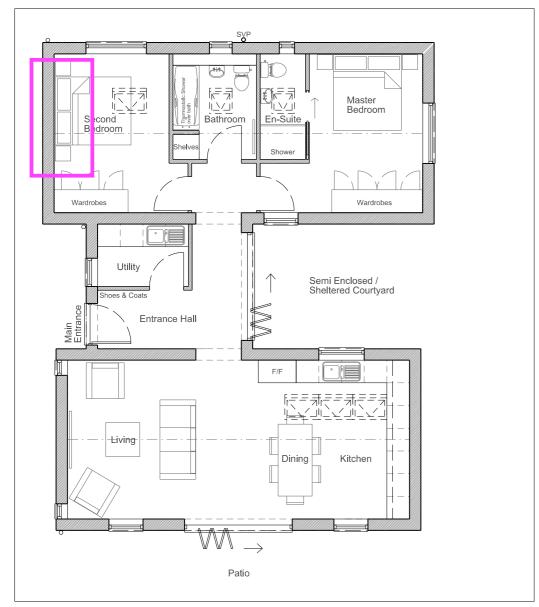

## Proposed Single Storey Dwelling:-

- Approx. 110.8sqm Gross External Area (GEA) / Footprint
  6.2sqm reduction over the existing footprint
  footprint is similar to existing
  massing is broken down into three distinct elements to reduce the visual impact of the dwelling
  Approx. 94sqm Gross Internal Area (GIA)

1:100 @ A3

Tiled Roof using locally sourced clay roof tiles

Pre App Enquiry Partner Drawn ВВ 04/08/17 TM

Project Hilltop Stables, Mayhill Lane

**Proposed Ground Floor** & Roof Plans

Drawing Reference 17011 Drawing No Revision Status 111 S0 1:100 @ A3