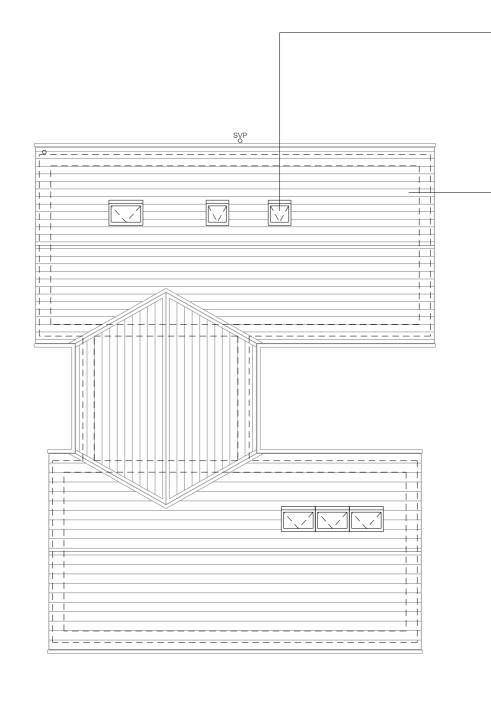

## Window shown here on elevations but not replicated on the plan

Rear South Facing Garden

North Facing Roof lights - miminal visual impact as the rooflights are screened from wider views from the south by the pitch of the roof