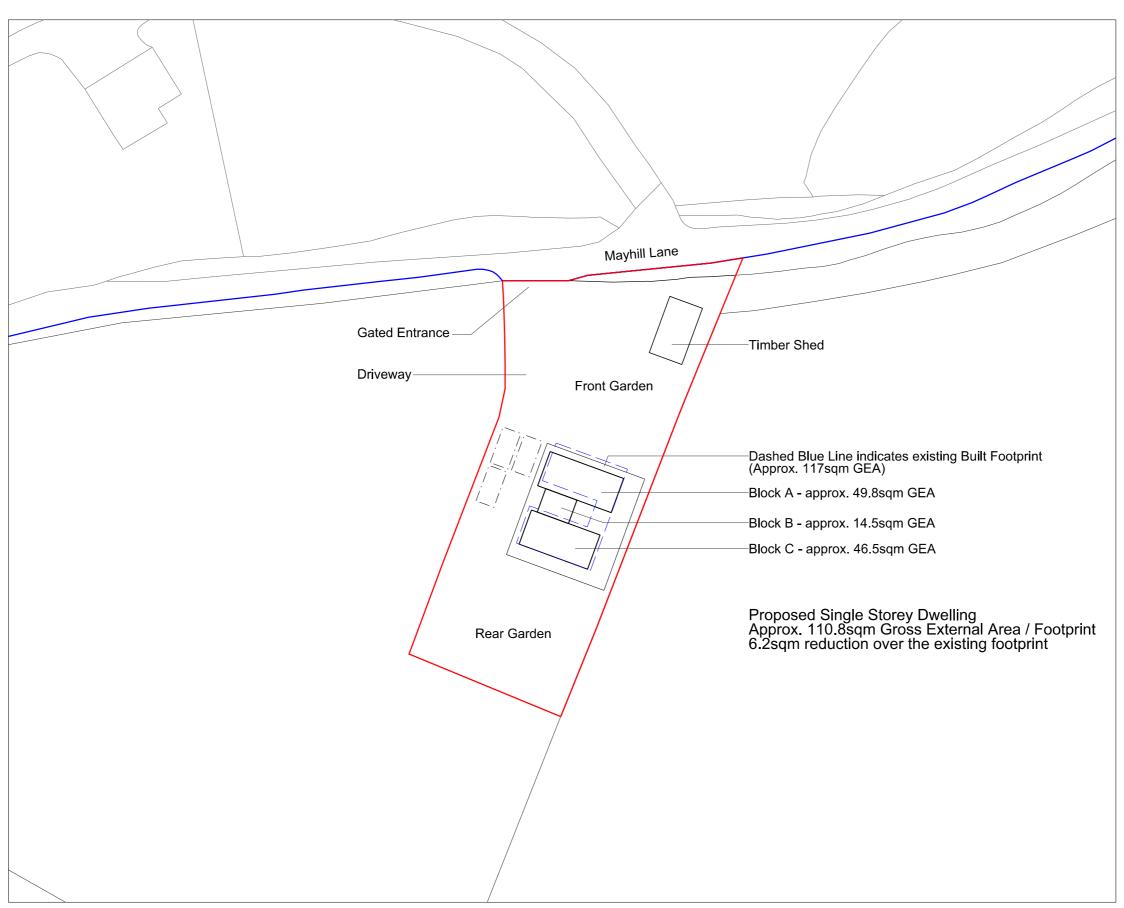

Proposed Site Block Plan

Address: Hilltop Stables, Mayhill Lane, Swanmore, Hampshire, SO32 2QW

## Legends

Site Location

Area: 1353 sq.m

15m

Land Ownership

Please refer to the SLR Landscape Plan for further site information

| P1            | Pre App Enquiry |               | 14.12.18 |
|---------------|-----------------|---------------|----------|
| Rev           | Description     |               | Date     |
| Partner<br>TM | Drawn<br>BB     | Date 11/12/18 |          |

Project
Hilltop Stables,
Mayhill Lane

Proposed Site Block Plan

| 17011               |          |        |
|---------------------|----------|--------|
| Drawing No          | Revision | Status |
| 110                 | P1       | S0     |
| Scale<br>1:500 @ A3 |          |        |