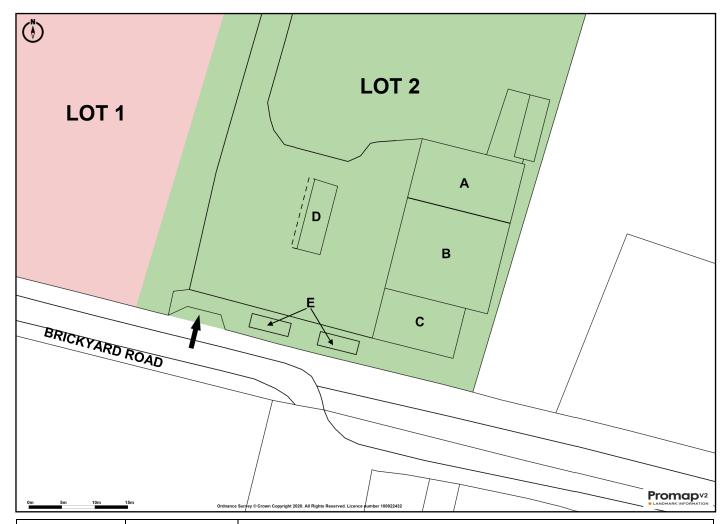

## **BUILDING PLAN**

| BUILDING    | APPROX.                                    | DESCRIPTION                                                                                                                                                                                                                     |
|-------------|--------------------------------------------|---------------------------------------------------------------------------------------------------------------------------------------------------------------------------------------------------------------------------------|
| REF.        | AREA AND                                   |                                                                                                                                                                                                                                 |
|             | DIMENSIONS                                 |                                                                                                                                                                                                                                 |
| A           | 16m x 9m                                   | An open sided 3 bay steel portal frame Lean-to building under a corrugated sheet metal roof and concrete floor.                                                                                                                 |
|             | (52ft x 30ft)                              |                                                                                                                                                                                                                                 |
|             | 147m²<br>(1,580ft²)                        |                                                                                                                                                                                                                                 |
| В           | 16m x 14m                                  | A steel portal frame building under a corrugated sheet metal roof with block walls to approx. 1.5m with sheet metal cladding above. Part open fronted with concrete floor. Electricity connected. Part Mezzanine floor to rear. |
|             | (52ft x 46ft)                              |                                                                                                                                                                                                                                 |
|             | 226m <sup>2 (</sup> 2,430ft <sup>2</sup> ) |                                                                                                                                                                                                                                 |
| С           | 12.6m x 7.8m                               | Steel portal frame building clad with corrugated sheet metal to walls and roof with sliding sheet metal doors to the front, concrete floor and electricity connected.                                                           |
|             | (40ft x 25ft)                              |                                                                                                                                                                                                                                 |
|             | 98m² (1,055ft²)                            |                                                                                                                                                                                                                                 |
| D           | 10.7m x 3.6m                               | 2 stables and Store (could be 3rd stable) of timber frame and cladding construction with concrete floor and 1m overhang.                                                                                                        |
|             | (35ft x 12ft)                              |                                                                                                                                                                                                                                 |
|             | 39m²(420ft²)                               |                                                                                                                                                                                                                                 |
| E           | 2 X 20ft                                   | Two containers currently used for log storage, approx. 2.5m in width, one open sided.                                                                                                                                           |
|             | Containers                                 |                                                                                                                                                                                                                                 |
| Total Areas | 510m²                                      | A - D. Excluding Containers.                                                                                                                                                                                                    |
|             | (5,485ft²)                                 |                                                                                                                                                                                                                                 |