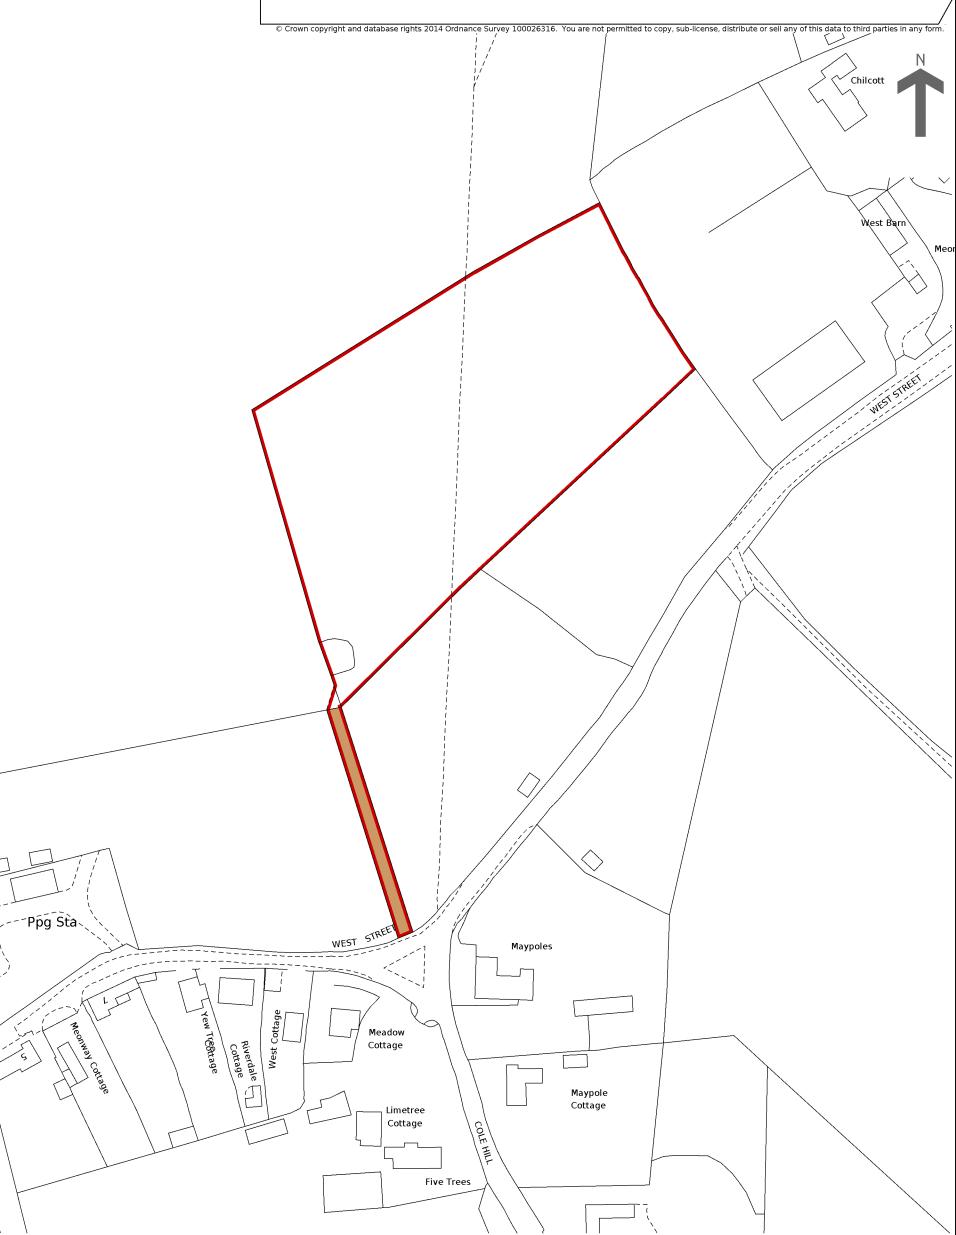

HM Land Registry Official copy of title plan

Title number HP769494
Ordnance Survey map reference SU6016SE
Scale 1:1250 enlarged from 1:2500
Administrative area Hampshire: Winchester