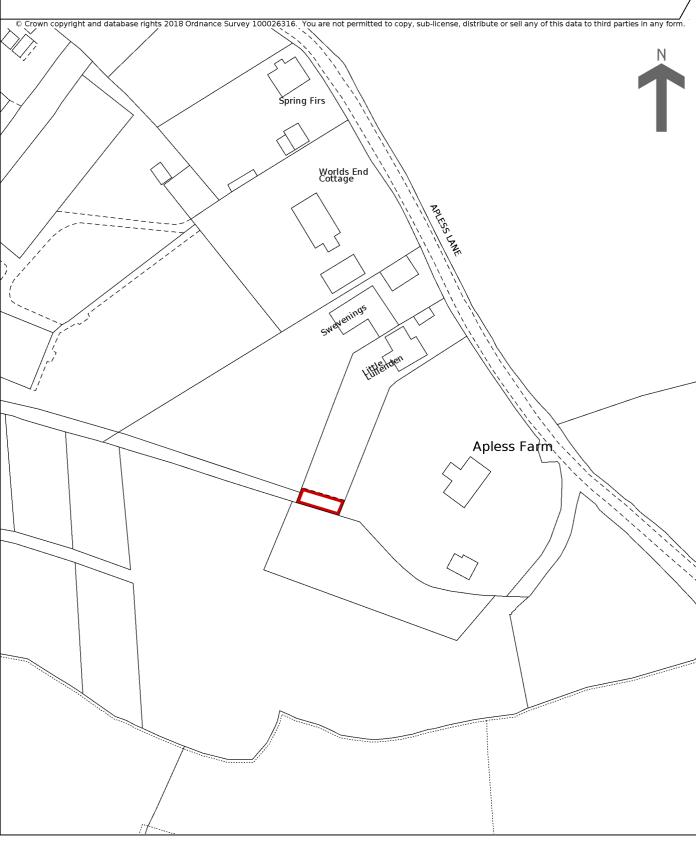

HM Land Registry Official copy of title plan

Title number HP812503
Ordnance Survey map reference SU6311NW
Scale 1:1250 enlarged from 1:2500
Administrative area Hampshire: Winchester