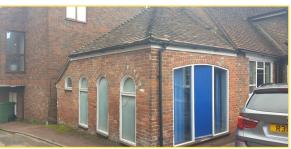

# **Ground Floor Small Self Contained Office** 170ft <sup>2</sup> (15.79m<sup>2</sup>) Gross Internal

Self Contained. No shared parts. Prominent, accessible location

Good transport links Amenities on the door step

Central Heating Toilet and washbasin

**INTERNAL** 

**DIMENSIONS: Office** — 3.17m x 4.15m (10ft 5in x 13ft 7in).