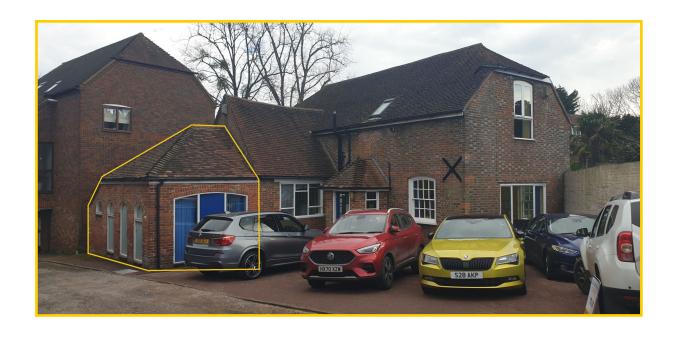

# **Ground Floor Small Self Contained Office** 170ft <sup>2</sup> (15.79m<sup>2</sup>) Gross Internal

FULL ADDRESS: 1 Old Manor Cottages, Wickham Road, Fareham, Hampshire, PO16 7BS.

VIEWING: Between the hours of 9am - 4pm Monday to Friday. By direct approach in

person to the Landlords at the premises of 'Perry Analytical' currently occupying

Self Contained. No shared parts. Prominent, accessible location

Good transport links Amenities on the door step

Central Heating Toilet and washbasin

**INTERNAL** 

**DIMENSIONS: Office** — 3.17m x 4.15m (10ft 5in x 13ft 7in).