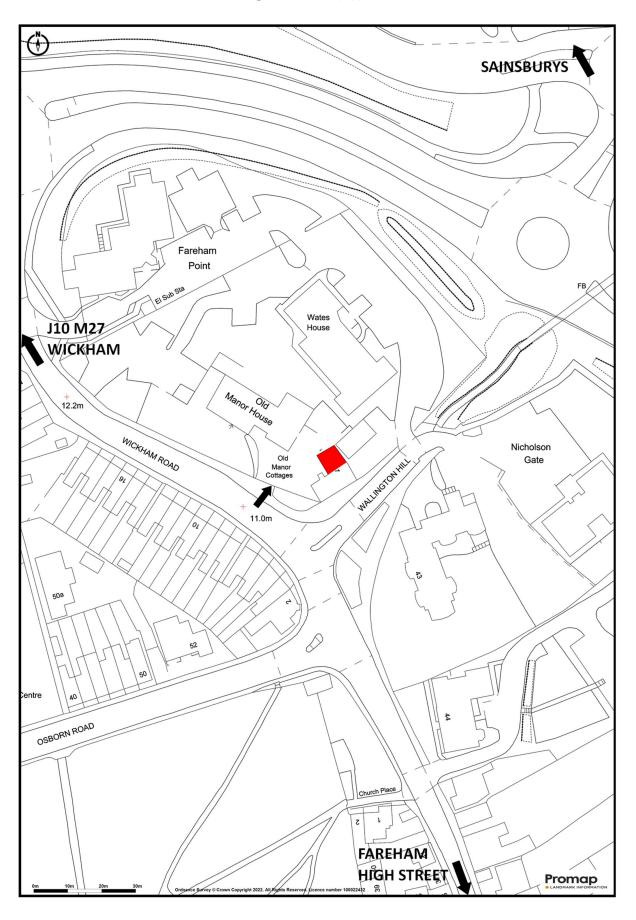

**SERVICES:** Mains Electricity, Main Water. Radiator Heating. Telephone and Internet.

Not metered. Tenant's contribution to be agreed.

**AVAILABILITY:** Now vacant.

**TENURE:** The property is offered unfurnished. Written Agreement. Initial fixed term to be

minimum 12 months.

**RENT:** £450 per calendar month payable in advance by Standing Order.

**DEPOSIT:** A deposit will be required prior to the commencement of the Tenancy and will be

held against any damage which may arise during the term.

**SERVICE CHARGE:** Pro rata share of monthly costs = £40 in addition to the rent.

POSTCODE: PO16 7BS

**EPC RATING:** TBC





#### For Further Information Contact:

Dominic Plumpton

Tel: 01489 896977 Mob: 07780 000201 Email: dominic@gileswheeler-bennett.co.uk









# **SITE PLAN**



### **LOCATION PLAN**