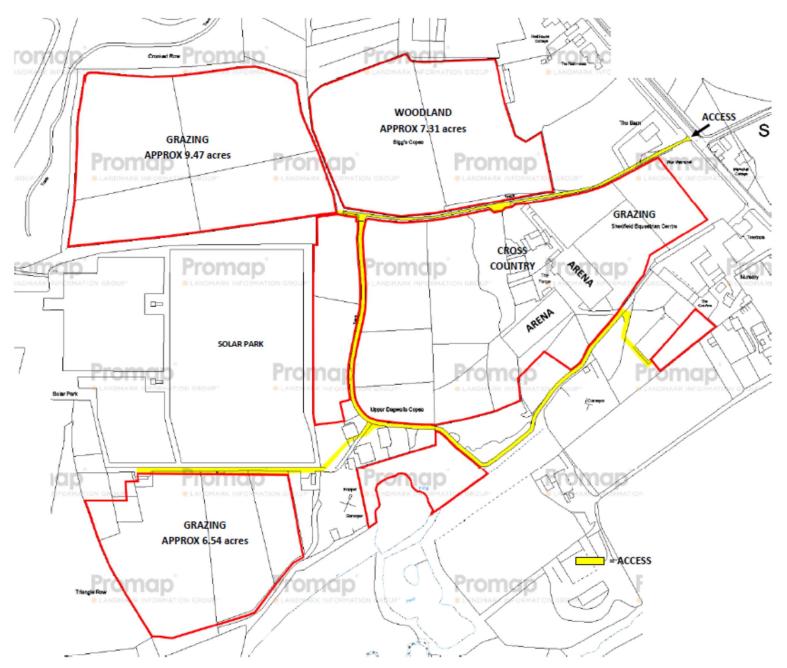

#### 13. Access off Chalky Lane

This will be exclusively available for the Equestrian Centre as shown on the Site Plan. Access will not be through the main shared entrance to Shedfield Nursery. There is plenty of parking for cars and horse boxes. Close to the yards.

SITE PLAN