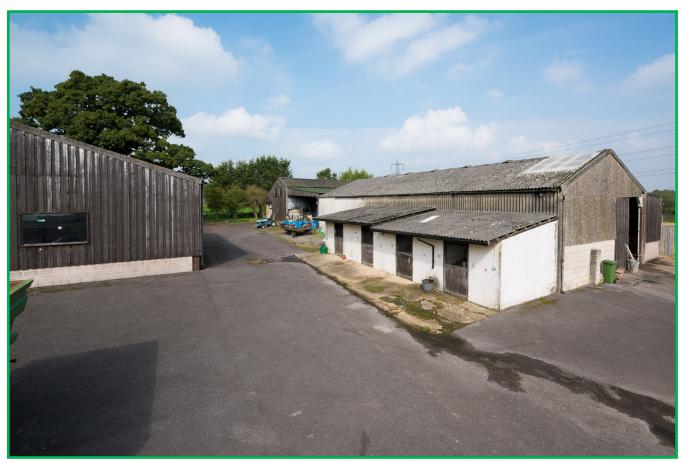

## **DURLEY, NR SOUTHAMPTON**

Trullingham Farm, Wintershill SO32 2AH Approx. 22.56 acres (9.13 Ha) in all

An attractive small farm comprising a range of buildings (over 10,000ft²) including 9 stables and approx. 21 acres of pasture land. Development Potential

### **OFFERS INVITED**

|       | DESCRIPTION                                                              | PRICE GUIDES<br>£ |
|-------|--------------------------------------------------------------------------|-------------------|
| Lot 2 | Pasture Land. 3.18 acres.                                                | £100,000          |
| Lot 3 | Range of Buildings, Stables and Yards. Pasture Land. 19.38 acres in all. | £625,000          |